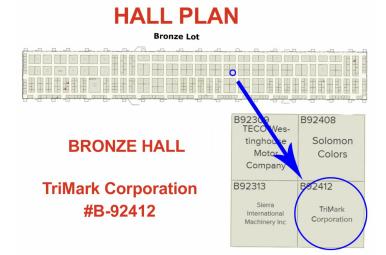

# TriMark will be there!

TriMark is exhibiting at ConExpo March 10th – 14th in Las Vegas, NV. We would like to invite you to the **Bronze Hall, Booth B-92412** to see why TriMark is the leading global door solution provider offering Global **Reach**, Global **Support** and Global **Supply** of access door systems. ConExpo is held every 3 years in Las Vegas and is North America's largest construction trade show representing earthmoving, lifting, mining, asphalt, aggregates, concrete, utilities and related industries. Featuring big iron and technology, on display will be tons of new products, thousands of equipment, headliners and industry-driven innovations.